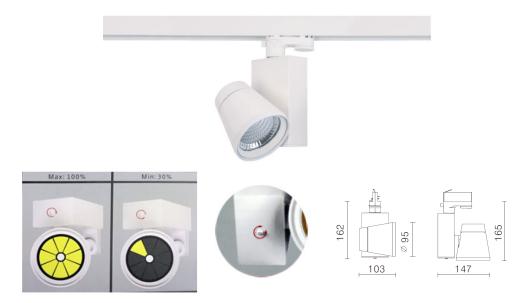

## **EXT359 EXT4-359**

26W In-Built Dimmable Track Head / Surface Mount Spot Light

Tapered cylinder commercial track light fitting featuring innovative in-built dimmer switch on bottom of each fitting. Selectively tune each fitting for ultimate flexibility in choosing between spotlighting and general lighting. 28 Watt COB LED with purpose made reflector for visual comfort. The ultimate solution for displays that are ever-changing. Description:

LED Type: Material: Aluminium

10°, 40° available on request Optional Beam:

| Item Code | Mounting Type  | Wattage | Input      | Lumen Output                | Beam      | Colour Temp           | Fitting Colour | Head Size D x H |
|-----------|----------------|---------|------------|-----------------------------|-----------|-----------------------|----------------|-----------------|
| EXT359    | Single Circuit | 26W     | 700mA, 36V | 2592 Lm / 2900 Lm / 2987 Lm | 20° / 70° | 2700K / 3000K / 4000K | Black / White  | 95 x 103 mm     |
| EXT4-359  | Three Circuit  | 26W     | 700mA, 36V | 2592 Lm / 2900 Lm / 2987 Lm | 20° / 70° | 2700K / 3000K / 4000K | Black / White  | 95 x 103 mm     |
| G359      | Surface Mount  | 26W     | 700mA, 36V | 2592 Lm / 2900 Lm / 2987 Lm | 20° / 70° | 2700K / 3000K / 4000K | Black / White  | 95 x 103 mm     |