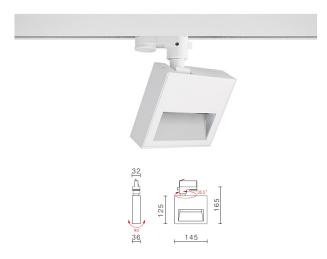

## **EXT357 EXT4-357** 17W Commercial Wall Washing Track Head

17W LED Triac dimmable commercial wall washer track fitting with neat and clean bracket features a no visible wire aesthetic. 355° rotate and 90° tilt makes it a great general purpose light. Produces a wide, uniform square shape light, useful for washing Description:

walls or artwork, properly highlights central object.

Material: Aluminium

\*Photometric available upon request

| Item Code | Track Type     | Wattage | Input           | Lumen Output      | Beam | Colour Temperature | Fitting Colour | Size L x W x H    |
|-----------|----------------|---------|-----------------|-------------------|------|--------------------|----------------|-------------------|
| EXT357    | Single Circuit | 17W     | 500mA, 29 - 32V | 1900 Lm / 1957 Lm | 110° | 3000K / 4000K      | Black / White  | 145 x 36 x 165 mm |
| EXT4-357  | Three Circuit  | 17W     | 500mA, 29 - 32V | 1900 Lm / 1957 Lm | 110° | 3000K / 4000K      | Black / White  | 145 x 36 x 165 mm |