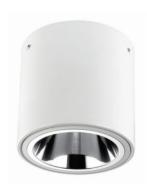

## **SM155 SM156**LED Surface Mounted Downlight

Description: LED surface mount downlight featuring mirrored reflector available in 19W and 34W. Features inbuilt transformer for easy

installation.

LED Type: COB LED

Material: Aluminium, glass

Include Driver: Yes

SM155 ONLY

| Item Code | Wattage | Input      | Lumen Output                | Beam      | сст                   | Fitting Colour | Size D x H   |
|-----------|---------|------------|-----------------------------|-----------|-----------------------|----------------|--------------|
| SM155     | 19W     | 500mA, 37V | 2304 Lm / 2400 Lm / 2472 Lm | 35° / 60° | 2700K / 3000K / 4000K | Black / White  | 160 x 173 mm |
| SM156     | 34W     | 900mA, 37V | 3648 Lm / 3800 Lm / 3914 Lm | 35° / 60° | 2700K / 3000K / 4000K | Black / White  | 180 x 182 mm |