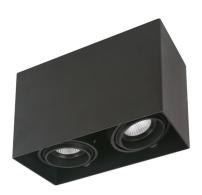

## D054-2 Duo Surface Mount Downlight

Contemporary surface mount downlights available in either duo configurations. Features stylish no screw aesthetic, 30° tilt option and an optional deep front ring attachment to further enhance visual comfort. Description:

LED Type: COB LED Material: Aluminium Dimmable: Optional Include Driver:

Optional Beam: D054-2: 10° available on request

| Item Code | Wattage | Input          | Lumen Output                        | Beam    | сст                   | Fitting Colour | Size L x W x H     |
|-----------|---------|----------------|-------------------------------------|---------|-----------------------|----------------|--------------------|
| D054-2    | 18W x 2 | 500mA, 36V x 2 | [ 2325 Lm / 2500 Lm / 2575 Lm ] x 2 | 20°/40° | 2700K / 3000K / 4000K | Black / White  | 315 x 159 x 150 mm |