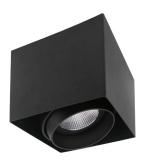

## D054-1 Single Surface Mount Downlight

Contemporary surface mount downlights available in uno configurations. Features stylish no screw aesthetic, 30° tilt option and Description:

an optional deep front ring attachment to further enhance visual comfort.

Aluminium Material: Dimmable: Optional Include Driver: Yes

Optional Beam: 10° available on request

| Item Code | Wattage | Input     | Lumen Output                | Beam      | ССТ                   | Fitting Colour | Size L x W x H     |
|-----------|---------|-----------|-----------------------------|-----------|-----------------------|----------------|--------------------|
| D054-1    | 18W     | 500mA 36V | 2325 Lm / 2500 Lm / 2575 Lm | 20° / 40° | 2700K / 3000K / 4000K | Black / White  | 159 x 159 x 150 mm |