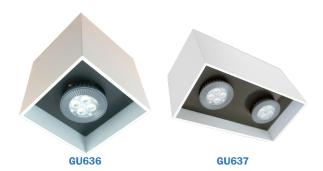

## **GU636 GU637 Cuboid Metal and Rectangular Metal**

Description: Cuboid and Rectangular surface mount downlight. Side mount screw access for lamp replacement. Optional LED available.

Material: Aluminium

Lamp Base: GU10

| • | - |   |
|---|---|---|
|   | 2 |   |
|   | Z | _ |
|   | 2 | U |
| • |   |   |

| Item Code | Max. Lamp Wattage | Input | Fitting Colour       | Size L x W x H     |
|-----------|-------------------|-------|----------------------|--------------------|
| GU636     | 10W GU10 LED**    | 240V  | Black, Silver, White | 95 x 95 x 105 mm   |
| GU637     | 10W GU10 LED**    | 240V  | Black, Silver, White | 190 x 105 x 105 mm |