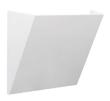

## W0083 W0084 Up or Down Wall Washing Wall Light

Description: Modern up or down wall light with wide distribution. Designed with good glaring control which provide comfortable light

output. Made of die-cast powder coated aluminium that is impact resistance; well suited for both residential & commercial

areas. Quick & simple installation

Material: Aluminium

Include Driver: Yes, Non-dimmable driver included

Dimmable: No

| Item Code | Wattage | Input      | Lumen Output      | Beam | Colour Temp.  | Fitting Colour | Size L x W x H    |
|-----------|---------|------------|-------------------|------|---------------|----------------|-------------------|
| W0083     | 3.5W    | 350mA, 10V | 380 Lm / 391 Lm   | 80°  | 3000K / 4000K | Black / White  | 168 x 43 x 120 mm |
| W0084     | 9W      | 500mA, 18V | 1092 Lm / 1125 Lm | 100° | 3000K / 4000K | Black / White  | 222 x 55 x 155 mm |