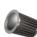

## **EXTGU861-L EXT4-GU861-L GU861-L Simple Barrel**

Description: Various GU10 heads. Optional extension rod, various back plate, hinged elbow and 90 degree ball. Track option available.

Input:

Material: Aluminium

Max. Lamp Wattage: Max.10W GU10 LED

| Image | Item Code    | Track Type      | Adaptors / Backplates | Max. Wattage        | Fitting Colour                | Size                                                              |
|-------|--------------|-----------------|-----------------------|---------------------|-------------------------------|-------------------------------------------------------------------|
|       | EXTGU861-L   | Single Circuit  |                       | 50W GU/GZ10 Halogen | Black, Silver,<br>Matte White | Spot light Shaft:<br>145 (L) x 55 (D) mm<br>Bracket:<br>90 (L) mm |
|       | EXT4-GU861-L | Three Circuit   |                       | 50W GU/GZ10 Halogen | Black, Silver,<br>Matte White | Spot light Shaft:<br>145 (L) x 55 (D) mm<br>Bracket:<br>90 (L) mm |
| m S   | GU861-L      | Surface Mounted |                       | 50W GU/GZ10 Halogen | Black, Silver,<br>Matte White | Spot light Shaft:<br>145 (L) x 55 (D) mm<br>Bracket:<br>90 (L) mm |