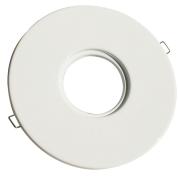

| Item Code | Colour | Material | Overall Size | Cut out | Trim  | Minimum Hole | Maximum Hole |
|-----------|--------|----------|--------------|---------|-------|--------------|--------------|
| G803N/G   | White  | Steel    | 270mm        | 95mm    | 116mm | 230mm        | 265mm        |