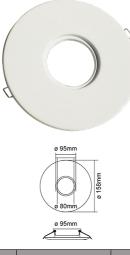

| Item Code | Fitting Colour | Material | Overall Size | Cut out | Trim | Minimum Hole | Maximum Hole |
|-----------|----------------|----------|--------------|---------|------|--------------|--------------|
| G801/G316 | Stainless      | Steel    | 158mm        | 80mm    | 95mm | 100mm        | 154mm        |