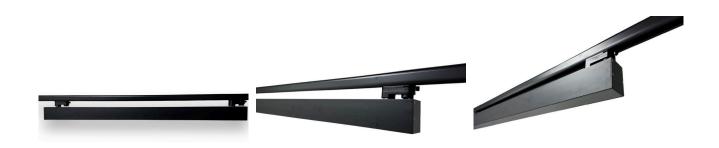

## EXTBAR5075 EXT4BAR5075 40W per Meter Linear Track Light

Custom made to order, high lumen output, wide beam linear track light suitable for task lighting from ceiligns up to 3 meteres. Can be made in sizes of 1m, 2m and 3m as stnadard. Further customisations are available on request. Wide flood beam ideal for general Description:

purpose lighting. Not recommended for 24 hours, 7 days a week usage. Made non-dimmable as stanadard

LED Type: SMD2835

LED per Series: 252 LEDs per metre

Material: Aluminium Dimmable: Optional

Include Driver: Yes

| Item Code   | Mounting Type  | Wattage/Metre | Lumen Output  | сст                                          | Fitting Colour         | Profile Size W x H, L |
|-------------|----------------|---------------|---------------|----------------------------------------------|------------------------|-----------------------|
| EXTBAR5075  | Single Circuit | 40W           | 4000 Lm/metre | 3000K / 4000K / 6000K / RGBW(3K) / RGBW (4K) | Black / Silver / White | 50 x 75 mm, 0.5 to 3m |
| EXT4BAR5075 | Three Circuit  | 40W           | 4000 Lm/metre | 3000K / 4000K / 6000K / RGBW(3K) / RGBW (4K) | Black / Silver / White | 50 x 75 mm, 0.5 to 3m |