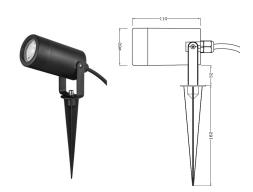

## **EX5031**Plastic bulkhead with spike

Description: LED surface mounted plastic bulkhead wih UV resistant and anti-corrosive features. Excellent feature for outdoor.

Material: Plastic

Cable: Comes with 0.75m² rubber cable

| Item Code | Max. Lamp Wattage | Lamp Base | Input | Fitting Colour | Head Size D x L | Spike Length |
|-----------|-------------------|-----------|-------|----------------|-----------------|--------------|
| EX5031    | 7W LED            | MR16      | 12V   | Black / White  | 60 x 110 mm     | 162 mm       |