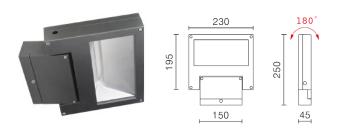

## W0077 Multi-Function Adjustable Wall Washing Wall Light / Landscape Light

IP56 Ceiling washing or wall washing adjustable wall light / Landscape Light (LED compartment is IP66). Versatile design, which can be mounted on wall, ground or transform into a bollard. 180° swivel. Description:

| LED Type: | SMD |
|-----------|-----|

Material: Die-cast Aluminium Yes

Dimmable:

| Item Code | Wattage | Input             | Lumen Output      | ССТ           | Fitting Colour | Size L x W x H    |
|-----------|---------|-------------------|-------------------|---------------|----------------|-------------------|
| W0077     | 27W     | 700mA, 34.8-38.4V | 2900 Lm / 2987 Lm | 3000K / 4000K | Black / White  | 230 x 45 x 250 mm |