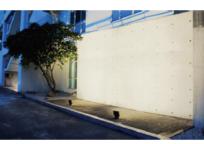

## Wall Washlighting

To keep uniform vertical illuminance with 6 meter height (h), the distance (d) from the wall should be at least 1 meter, the spacing for 2 luminaires shall be 2 meter.