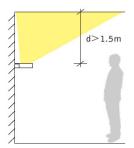

## Ceiling Washlighting

Uniform light effect gives a bright and spacious impression to ceilings. The distance (d) of the luminaire to the ceiling should be at least 1.5m.

IP 56 IK06 90