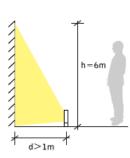

## Wall Washlighting

To keep uniform vertical illuminance with 6 meter height (h), the distance (d) from the wall should be at least 1 meter, the spacing for 2 luminaires shall be 2 meter.