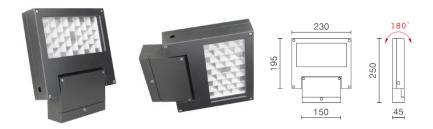

# W0078 Multi-Function Adjustable Wall Washing Wall Light / Landscape Light

IP56 Ceiling washing or wall washing adjustable wall &/ landscape light (LED compartment is IP66). Neat and clean design. Versatile, Description: can be mounted on wall, ground or transform into a bollard. The head can swivel to 180 degree for great scale of lighting direction. Illumination with higher central intensity to help emphasise object or other architectural elements.

SMD LED Type:

Die-cast Aluminium Material: Yes

Dimmable:

| Item Code | Wattage | Input             | Lumen Output      | ССТ           | Fitting Colour | Size L x W x H    |
|-----------|---------|-------------------|-------------------|---------------|----------------|-------------------|
| W0078     | 27W     | 700mA, 34.8-38.4V | 2900 Lm / 2987 Lm | 3000К / 4000К | Black / White  | 230 x 45 x 250 mm |