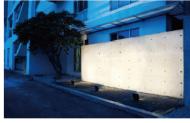

#### Wall Floodlighting

To keep uniform vertical illuminance with 4.5 meter height (h), the distance (d) from the wall should be at least 1 meter, the spacing for 2 luminaires shall be 1.5 meter. gives a higher contrast effect a higher contrast effect