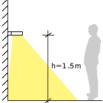

### Down Floodlighting

To light the floor with sufficient brightness, it's suggested to install the luminaire at 1.5 meter height to prevent uncomfortable glare.

 $d \ge 1m$ 