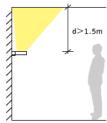

#### Up Floodlights

With its higher central intensity, up-lights the ceiling to brighten the space indirectly to improve the atmosphere. The distance (d) of the luminaire to the ceiling should be at least 1.5m.