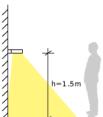

#### Wall Floodlighting

To keep uniform vertical illuminance with 4.5 meter height (h), the distance (d) from the wall should be at least 1 meter, the spacing for 2 luminaires shall be 1.5 meter. gives a higher contrast effect a higher contrast effect