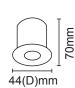

Include Driver: No

Dimmable: No

| П  |
|----|
|    |
| 65 |

| Item Code  | Wattage     | Input  | Fitting Colour  | Size                        | Cut Size D |
|------------|-------------|--------|-----------------|-----------------------------|------------|
| F351CH/LED | Max. 1W LED | 12V DC | Stainless Steel | 44 (D) x 70 (H) mm          | 37 mm      |
| F352CH/LED | Max. 1W LED | 12 VDC | Stainless Steel | 44 (L) x 44 (W) x 70 (H) mm | 37 mm      |