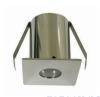

## F351 F352 12VDC G4 Wall / Deck Light

F352CH/LED

Must use with IP68 connectors

12V DC Wall Light Deck Light in various colours Description:

See Optional LED lamps LED Colour:

Material: Aluminium, Plastic Electroplating Housing

Include Driver: No

Dimmable: No

| П  |
|----|
|    |
| 65 |

| Item Code  | Wattage     | Input  | Fitting Colour  | Size                        | Cut Size D |
|------------|-------------|--------|-----------------|-----------------------------|------------|
| F351CH/LED | Max. 1W LED | 12V DC | Stainless Steel | 44 (D) x 70 (H) mm          | 37 mm      |
| F352CH/LED | Max. 1W LED | 12 VDC | Stainless Steel | 44 (L) x 44 (W) x 70 (H) mm | 37 mm      |