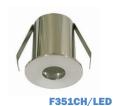

## F351 F352 12VDC G4 Wall / Deck Light

F352CH/LED

Must use with IP68 connectors

12V DC Wall Light Deck Light in various colours Description:

See Optional LED lamps LED Colour:

Material: Aluminium, Plastic Electroplating Housing

Include Driver: No

Dimmable: No

| П  |
|----|
|    |
| 65 |

| Item Code  | Wattage     | Input  | Fitting Colour  | Size                        | Cut Size D |
|------------|-------------|--------|-----------------|-----------------------------|------------|
| F351CH/LED | Max. 1W LED | 12V DC | Stainless Steel | 44 (D) x 70 (H) mm          | 37 mm      |
| F352CH/LED | Max. 1W LED | 12 VDC | Stainless Steel | 44 (L) x 44 (W) x 70 (H) mm | 37 mm      |