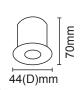

Include Driver: No

Dimmable: No

| П  |
|----|
|    |
| 65 |

| Item Code  | Wattage     | Input  | Fitting Colour  | Size                        | Cut Size D |
|------------|-------------|--------|-----------------|-----------------------------|------------|
| F351CH/LED | Max. 1W LED | 12V DC | Stainless Steel | 44 (D) x 70 (H) mm          | 37 mm      |
| F352CH/LED | Max. 1W LED | 12 VDC | Stainless Steel | 44 (L) x 44 (W) x 70 (H) mm | 37 mm      |