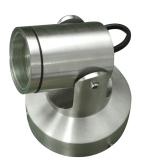

# F7061N **Stainless Steel Spotlight**

IP55 Round head 316 grade stainless steel spotlight complete with integral transformer. Features rotating saddle and twist cap for easy lamp replacement. Optional LED lamps available Description:

316 Stainless Steel, Tempered glass lens Material:

| Item Code    | Max. Lamp Wattage | Lamp Base | Input | Fitting Colour  | Size                                       |
|--------------|-------------------|-----------|-------|-----------------|--------------------------------------------|
| F7061/N316/P | 35W               | MR16      | 240V  | Polished finish | Head: 55 x 80 mm<br>Back Plate: 105 (D) mm |
| F7061/NWH    | 35W               | MR16      | 240V  | White           | Head: 55 x 80 mm<br>Back Plate: 105 (D) mm |