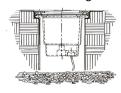

### LED216-V4 **Installation of Inground Lighting**

Please ensure any inground light fitting is insatlled with adequate drainage and exceess water does not accumulate beneath the fitting. Use some form of 10cm depth aggregate (gravel) for drainage.

#### **Cable Connections for Inground & Exterior Lighting**

IP68 connectors / weatherproof box must be used for installation of all exterior lights. Refer to page 188 for more information