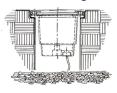

## Installation of Inground Lighting

Please ensure any inground light fitting is insatlled with adequate drainage and exceess water does not accumulate beneath the fitting. Use some form of 10cm depth aggregate (gravel) for drainage.