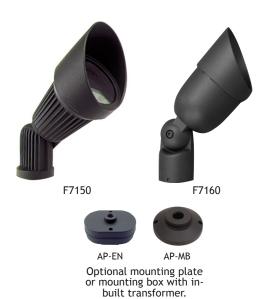

Description: Die-cast aluminium spotlight complete with spike. Features twist lock hooded lens cap elbow adjustment and 1.5 metre lead.

Material: Aluminium, Tempered glass lens

| Item Code | Max. Lamp Wattage | Lamp Base | Input | Fitting Colour | Size                        |
|-----------|-------------------|-----------|-------|----------------|-----------------------------|
| F7150     | MR16 LED 5-10W    | MR16      | 12V   | Black          | 76 (D) x 130 mm (Head only) |
| F7160     | MR16 LED 5-10W    | MR16      |       | Black, Silver  | 76 (D) x 130 mm (Head only) |