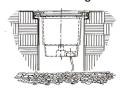

## LED216-V4 **Installation of Inground Lighting**

Please ensure any inground light fitting is insatlled with adequate drainage and exceess water does not accumulate beneath the fitting. Use some form of 10cm depth aggregate (gravel) for drainage.

#### **Cable Connections for Inground & Exterior Lighting**

IP68 connectors / weatherproof box must be used for installation of all exterior lights. Refer to page 188 for more information