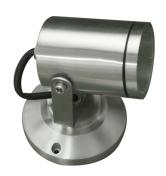

# F7060N Stainless Steel Spotlight

Round head 316 grade stainless steel spotlight. Features twist cap face for easy lamp replacement. Complete with back plate. Also available in polished finish. Description:

316 Stainless Steel, Tempered glass lens Material:

Lamp Base: MR16

| Item Code  | Max. Lamp Wattage | Lamp Base | Input | Fitting Colour         | Size                                             |
|------------|-------------------|-----------|-------|------------------------|--------------------------------------------------|
| F7060/N316 | LED 5-10W         | MR16      | 12V   | Polished finish, White | Head: 55 (D) x 80 (L) mm ; Back plate: 90 (D) mm |