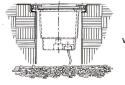

## MR16 LED Globe(s) to suit the fittings

LED20MR16 LED216-V4

Installation of Inground Lighting

Please ensure any inground light fitting is insatlled with adequate drainage and exceess water does not accumulate beneath the fitting. Use some form of 10cm depth aggregate (gravel) for drainage.

## **Cable Connections for Inground & Exterior Lighting**

IP68 connectors / weatherproof box must be used for installation of all exterior lights. Refer to page 188 for more information