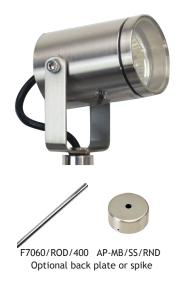

Description: Round head 316 grade stainless steel spotlight head only. Features twist cap face for easy lamp replacement. Also available in polished finish. P 65

## Material: 316 Stainless Steel, Tempered glass lens

| Item Code      | Max. Lamp Wattage | Lamp Base | Input | Fitting Colour  | Size D x L |
|----------------|-------------------|-----------|-------|-----------------|------------|
| F7060/N316HEAD | LED 5-10W         | MR16      | 12V   | Polished finish | 55 x 80 mm |