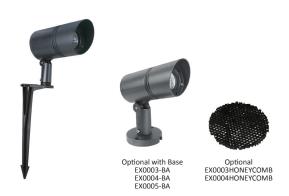

## **EX0003** IP66 High Powered Garden Light

Description: 24VDC high power exterior light with spike in black. IP66 make it an excellent choice for high end garden installs. Optional

honeycomb to further limit beam spread. Optional tree branch wrap mounting attachment available.

LED Type: COB

Material: Aluminium

Optional Beams: EX0003: 15° available on request

| ID |      | CR |
|----|------|----|
| 66 | IK06 | 90 |

| Item Code | Wattage | Input  | Lumen Output      | Beam            | ССТ           | Fitting Colour | Head Size D x L | Height |
|-----------|---------|--------|-------------------|-----------------|---------------|----------------|-----------------|--------|
| EX0003    | 13W     | 24V DC | 1300 Lm / 1339 Lm | 24° / 36° / 50° | 3000K / 4000K | Black          | 80 x 160 mm     | 433 mm |