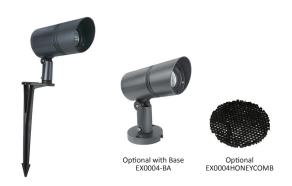

## **EX0004**IP66 High Powered Garden Light

Description: 24VDC high power exterior light with spike in black. IP66 make it an excellent choice for high end garden installs. Optional

honeycomb to further limit beam spread. Optional tree branch wrap mounting attachment available.

LED Type: COB

Material: Aluminium

Optional Beams: 15° available on request

| P  | IK 06 | CF |
|----|-------|----|
| 66 | IKUb  | 90 |

| Item Code | Wattage | Input  | Lumen Output    | Beam            | ССТ           | Fitting Colour | Head Size D x L | Height |
|-----------|---------|--------|-----------------|-----------------|---------------|----------------|-----------------|--------|
| EX0004-4W | 4W      | 24V DC | 450 Lm / 464 Lm | 24°/36°/50°     | 3000K / 4000K | Black          | 60 x 144 mm     | 412 mm |
| EX0004-9W | 9W      | 24V DC | 900 Lm / 927 Lm | 24° / 36° / 50° | 3000K / 4000K | Black          | 60 x 144 mm     | 412 mm |