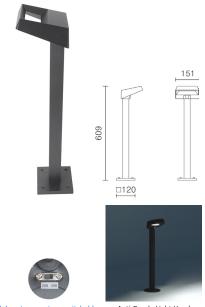

## G2012-600

## 2CCT Colour Temperature Switch-able Square Garden Bollard

Colour temperature switchable

Anti-Dazzle Light Head

IP65 Square module head garden bollard. With die-cast aluminium body, providing long life time. In-built driver included. Easy to install. Anti-dazzle shielded light head with asymmetric light distribution. Creates sufficient illumination on the ground with visual Description:

effect. Prefect outdoor luminaire, great to install in private houses and gardens. Colour temperature switch-able between 3000K

and 4000K.

Material: Die-Cast aluminium

| Item Code | Wattage | Input           | Lumen Output    | ССТ                | Fitting Colour | Overall Size W x H | Base L x W   |
|-----------|---------|-----------------|-----------------|--------------------|----------------|--------------------|--------------|
| G2012-600 | 3.3W    | 500mA, 5.6-6.6V | 350 Lm / 360 Lm | 3000K & 4000K Adj. | Black / White  | 151 x 600 mm       | 120 x 120 mm |