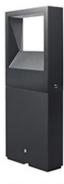

## G2010-350 Square Head Garden Bollard

IP 1K06 CRI 90

IP65 Square module head garden bollard. With die-cast aluminium body, providing long life time. In-built driver included. Easy to install. Anti-dazzle shielded ligh head with two sided symmetrical light distribution creat trendy visual effect. Prefect outdoor luminaire, great to apply in private houses and gardens. Description:

Material: Die-Cast aluminium

| Item Code | Wattage | Input      | Lumen Output    | Colour Temperature | Fitting Colour | Overall Size L x W x H |
|-----------|---------|------------|-----------------|--------------------|----------------|------------------------|
| G2010-350 | 6W      | 350mA, 17V | 800 Lm / 824 Lm | 3000K / 4000K      | Black / White  | 150 x 45 x 350 mm      |