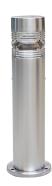

Description: 600mm aluminium bollard head and post with polycarbonate diffuser. Features sturdy mounting base. Optional 13W PLC kit available.

Available as bollard frame only, or as a complete kit with illumination.

Material: Aluminium, Polycarbonate diffuser

Dimmable: Yes, optional. Low voltage version is not dimmable.

Input: 12V-24VDC or 240V

| Item Code    | Туре | Wattage                                                                | Input     | Lumen Output    | Beam | Colour Temp                        | Fitting Colour        | Size D x H   |
|--------------|------|------------------------------------------------------------------------|-----------|-----------------|------|------------------------------------|-----------------------|--------------|
| G2005/600    | E27  | E27 frame only - See LED Lamp section for more info. on optional lamps |           |                 |      |                                    | Black / Brushed Alum. | 122 x 600 mm |
| G2005/6-9W   | Kit  | 9W                                                                     | 240V      | 700 Lm / 800 Lm | 320° | 3000K / 5000K                      | Black / Brushed Alum. | 122 x 600 mm |
| G2005/6-9WLV | Kit  | 9W                                                                     | 12-24V DC | 800 Lm / 900 Lm | 220° | 3000K / 5700K / Blue / Green / Red | Black / Brushed Alum. | 122 x 600 mm |