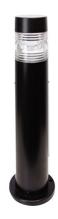

## **G2005/1000** 12-24VDC or 240V 1000mm Pillar Bollard

Description: 1000mm aluminium bollard head and post with polycarbonate diffuser. Features sturdy mounting base. Optional 13W PLC kit available.

Available as bollard frame only, or as a complete kit with illumination.

Material: Aluminium, Polycarbonate diffuser

Dimmable: Yes, optional. Low voltage version is not dimmable.

Input: 12V-24VDC or 240V

| Item Code    | Туре | Wattage                                                                | Input     | Lumen Output    | Beam | Colour Temp                        | Fitting Colour        | Size D x H    |
|--------------|------|------------------------------------------------------------------------|-----------|-----------------|------|------------------------------------|-----------------------|---------------|
| G2005/1000   | E27  | E27 frame only - See LED Lamp section for more info. on optional lamps |           |                 |      |                                    | Black / Brushed Alum. | 122 x 1000 mm |
| G2005/1-9W   | Kit  | 9W                                                                     | 240V      | 700 Lm / 800 Lm | 320° | 3000K / 5000K                      | Black / Brushed Alum. | 122 x 1000 mm |
| G2005/1-9WLV | Kit  | 9W                                                                     | 12-24V DC | 800 Lm / 900 Lm | 220° | 3000K / 5700K / Blue / Green / Red | Black / Brushed Alum. | 122 x 1000 mm |