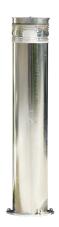

## G2006/600 IP65 12-24VDC or 240V 600mm Stainless Steel Bollard

600mm 316 Stainless steel bollard features glass. Commercial Grade diffuser. Suitable for parks, path, garden, and coastal Description:

environments. Available as bollard frame only, or as a complete kit with illumination.

Material:

Lens: Glass

Dimmable: Yes, optional. Low voltage version is not dimmable.

12V-24VDC or 240V Input:

|              |      |                                                                        |           |                 |      |                                    |                 | Version Only |
|--------------|------|------------------------------------------------------------------------|-----------|-----------------|------|------------------------------------|-----------------|--------------|
| Item Code    | Туре | Wattage                                                                | Input     | Lumen Output    | Beam | Colour Temp                        | Fitting Colour  | Size D x H   |
| G2006/600    | E27  | E27 frame only - See LED Lamp section for more info. on optional lamps |           |                 |      |                                    | Stainless Steel | 122 x 600 mm |
| G2006/6-9W   | Kit  | 9W                                                                     | 240V      | 700 Lm / 800 Lm | 320° | 3000K / 5000K                      | Stainless Steel | 122 x 600 mm |
| G2006/6-9WLV | Kit  | 9W                                                                     | 12-24V DC | 800 Lm / 900 Lm | 220° | 3000K / 5700K / Blue / Green / Red | Stainless Steel | 122 x 600 mm |