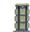

| Item Code | Description                                               | Max. Lamp Wattage | Input | Material            | Lamp Base | Colour             | Size        |
|-----------|-----------------------------------------------------------|-------------------|-------|---------------------|-----------|--------------------|-------------|
| F2501     | 304 grade stainless steel path light complete with spike. | LED 3W            | 12V   | 304 Stainless Steel | G4        | Stainless<br>Steel | 57 x 350 mm |