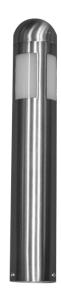

| Item Code | Description                                               | Max. Lamp Wattage | Input | Material            | Lamp Base | Colour             | Size        |
|-----------|-----------------------------------------------------------|-------------------|-------|---------------------|-----------|--------------------|-------------|
| F2501     | 304 grade stainless steel path light complete with spike. | LED 3W            | 12V   | 304 Stainless Steel | G4        | Stainless<br>Steel | 57 x 350 mm |