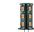

| Item Code | Description                                               | Max. Lamp Wattage | Input | Material            | Lamp Base | Colour             | Size        |
|-----------|-----------------------------------------------------------|-------------------|-------|---------------------|-----------|--------------------|-------------|
| F2501     | 304 grade stainless steel path light complete with spike. | LED 3W            | 12V   | 304 Stainless Steel | G4        | Stainless<br>Steel | 57 x 350 mm |