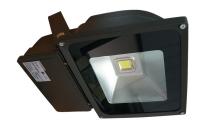

## LEDFLO-ANTC / LEDFL50-AN-LV 240V & Low Voltage Anti-Corrosive LED Flood Lights

Description: LED flood light in various wattages and characteristics suitable for in-door and out-door. Available in low voltage and 240V

to suit various installation applications. Anti-corrosive version to suit for coastal environment. RGB Flood light (240V only)

features colour changing option. RGB remote control included.

CRI: >68 (6000K), >75 (3000K)

Working Temprature: - 40° C to 55° C

Material: Aluminium (LV, 240V and Colour changing version)

Aluminium with anti-corrosion coating (Anti-Corrosion version)

Low Voltage: Tested with our IP66 drivers. Cannot gaurantee compatitbility with all 12VDC transformers.

| _            |         |               |                   |            |                |                    |                    |
|--------------|---------|---------------|-------------------|------------|----------------|--------------------|--------------------|
| Item Code    | Wattage | Input         | Lumen Output      | Beam Angle | Fitting Colour | Colour Temperature | Size L x W x H     |
| LEDFL50-ANTC | 57W     | 240V / 12V DC | 3800 Lm / 4000 Lm | 120°       | Black          | 3000K / 6000K      | 290 x 236 x 150 mm |