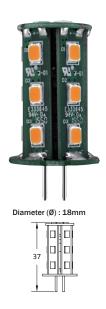

## LEDBIPIN2.5-B 2.5W High Power Tower Bi-Pin Lamp

Enclosable: Yes

Lamp Base: G4 Bi-Pin

Dimmable: No

| Item Code      | Wattage | Input  | Lumen Output | Beam Angle | Colour Temperature | Size D x L |
|----------------|---------|--------|--------------|------------|--------------------|------------|
| LEDBIPIN2.5BLB | 2.5W    | 12V DC | N/A          | 300°       | Blue               | 18 x 37 mm |
| LEDBIPIN2.5CWB | 2.5W    | 12V DC | 295 Lm       | 300°       | 5700K              | 18 x 37 mm |
| LEDBIPIN2.5WWB | 2.5W    | 12V DC | 250 Lm       | 300°       | 3000K              | 18 x 37 mm |