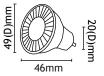

## LED210-V5 5W Non-Dimmable Enclosable GU10 Lamp

Enclosable: Yes Lamp Base: GU10 Dimmable: No No. of Chips: 1 PC

| Item Code    | Wattage | Input   | Lumen Output | Beam Angle | Lumen Efficiency | Colour Temperature | Size D x L |
|--------------|---------|---------|--------------|------------|------------------|--------------------|------------|
| LED210GRV5   | 5W      | 240V AC | N/A          | 50°        | N/A              | Green              | 49 x 46 mm |
| LED210SUNWV5 | 5W      | 240V AC | 200 Lm       | 50°        | 45 Lm / W        | 6000K              | 49 x 46 mm |
| LED210WARWV5 | 5W      | 240V AC | 185 Lm       | 50°        | 40 Lm / W        | 3000K              | 49 x 46 mm |