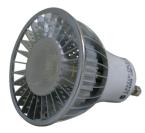

## LED210-V5 5W Non-Dimmable Enclosable GU10 Lamp

Enclosable: Yes Lamp Base: GU10 Dimmable: No No. of Chips: 1 PC

| Item Code    | Wattage | Input   | Lumen Output | Beam Angle | Lumen Efficiency | Colour Temperature | Size D x L |
|--------------|---------|---------|--------------|------------|------------------|--------------------|------------|
| LED210GRV5   | 5W      | 240V AC | N/A          | 50°        | N/A              | Green              | 49 x 46 mm |
| LED210SUNWV5 | 5W      | 240V AC | 200 Lm       | 50°        | 45 Lm / W        | 6000K              | 49 x 46 mm |
| LED210WARWV5 | 5W      | 240V AC | 185 Lm       | 50°        | 40 Lm / W        | 3000K              | 49 x 46 mm |