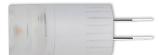

## **LEDBIPINCAP LEDBIPIN-E** 2.5W Non-Dimmable G4 Based Capsule Lamp

**LEDBIPINCAP** 

LEDBIPINCAP-E

Enclosable: Yes Lamp Base: G4 Bi-Pin

Dimmable: No

| Item Code     | Wattage    | Input | Lumen Output    | Beam | Colour Temp   | Size D x L   |
|---------------|------------|-------|-----------------|------|---------------|--------------|
| LEDBIPINCAP   | 2.5W ± 10% | 12VDC | 139 Lm / 180 Lm | 230° | 3000K / 5100K | 20 x 41.5 mm |
| LEDBIPINCAP-E | 2.5W ± 10% | 12VDC | 250 Lm / 320 Lm | 270° | 3000K / 5100K | 18 x 40 mm   |