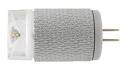

## **LEDBIPINCAP LEDBIPIN-E** 2.5W Non-Dimmable G4 Based Capsule Lamp

**LEDBIPINCAP** 

LEDBIPINCAP-E

Enclosable: Yes Lamp Base: G4 Bi-Pin

Dimmable: No

| Item Code     | Wattage    | Input | Lumen Output    | Beam | Colour Temp   | Size D x L   |
|---------------|------------|-------|-----------------|------|---------------|--------------|
| LEDBIPINCAP   | 2.5W ± 10% | 12VDC | 139 Lm / 180 Lm | 230° | 3000K / 5100K | 20 x 41.5 mm |
| LEDBIPINCAP-E | 2.5W ± 10% | 12VDC | 250 Lm / 320 Lm | 270° | 3000K / 5100K | 18 x 40 mm   |