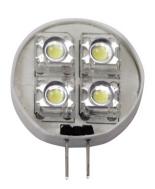

## **LEDBIPIN4P** 0.4W Round Disc Bi-Pin Lamp

Enclosable: Yes

G4 Bi-Pin Lamp Base:

Dimmable: No No. of Chips: 4 PCs

| Item Code    | Wattage    | Input  | Lumen Output | Beam Angle | Colour Temperature | Size H   |
|--------------|------------|--------|--------------|------------|--------------------|----------|
| LEDBIPIN4PCW | 0.4W ± 10% | 12V DC | 17 Lm        | 50°        | 6000K              | 22.25 mm |
| LEDBIPIN4PWW | 0.4W ± 10% | 12V DC | 12 Lm        | 50°        | 3000K              | 22.25 mm |