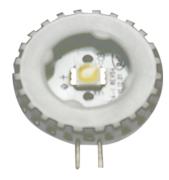

## LEDBIPIN35-N 3.5W High Powered Round Disc Bi-Pin Lamp

Diameter (Ø) : 29mm

Enclosable: Yes Lamp Base: G4 Bi-Pin Dimmable: No

| Item Code     | Wattage | Input  | Lumen Output | Beam Angle | Colour Temperature | Size D x L |
|---------------|---------|--------|--------------|------------|--------------------|------------|
| LEDBIPIN35CWN | 3.5W    | 12V DC | 235 Lm       | 100°       | 5700K              | 29 x 36 mm |
| LEDBIPIN35WWN | 3.5W    | 12V DC | 200 Lm       | 100°       | 3000К              | 29 x 36 mm |