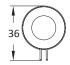

## LEDBIPIN35-N 3.5W High Powered Round Disc Bi-Pin Lamp

Diameter (Ø) : 29mm

Enclosable: Yes Lamp Base: G4 Bi-Pin Dimmable: No

| Item Code     | Wattage | Input  | Lumen Output | Beam Angle | Colour Temperature | Size D x L |
|---------------|---------|--------|--------------|------------|--------------------|------------|
| LEDBIPIN35CWN | 3.5W    | 12V DC | 235 Lm       | 100°       | 5700K              | 29 x 36 mm |
| LEDBIPIN35WWN | 3.5W    | 12V DC | 200 Lm       | 100°       | 3000К              | 29 x 36 mm |