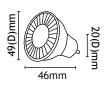

## **LED210-V7 7W Non-Dimmable GU10 Lamp**

Enclosable: No Lamp Base: GU10 Dimmable: No No. of Chips: 1 PC

| Item Code    | Wattage | Input   | Lumen Output | Beam Angle | Lumen Efficiency | Colour Temperature | Size D x L |
|--------------|---------|---------|--------------|------------|------------------|--------------------|------------|
| LED210SUNWV7 | 7W      | 240V AC | 460 Lm       | 50°        | 70 Lm / W        | 6000K              | 49 x 46 mm |