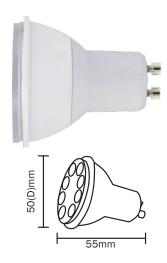

## **LED210-V8B** 8W Coloured GU10 Lamp

Enclosable: Yes
Lamp Base: GU10
Dimmable: No
No. of Chips: 8 PCS

| Item Code    | Wattage | Input         | Lumen Output | Beam Angle | Lumen Efficiency | Colour Temperature | Size D x L |
|--------------|---------|---------------|--------------|------------|------------------|--------------------|------------|
| LED210BLV8B  | 8W± 10% | 220 - 240V AC | N/A          | 22°        | N/A              | Blue               | 50 x 58 mm |
| LED210GRV8B  | 8W± 10% | 220 - 240V AC | N/A          | 60°        | N/A              | Green              | 50 x 58 mm |
| LED210REDV8B | 8W± 10% | 220 - 240V AC | N/A          | 60°        | N/A              | Red                | 50 x 58 mm |