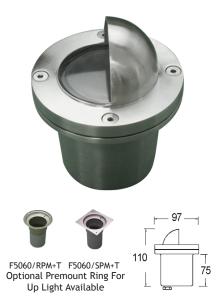

# F721/P **Polished Stainless Steel Wink**

Description: In ground or wall mounted stainless steel eyelid.

304 Stainless Steel, Tempered glass lens Material:

| Item Code | Max. Lamp Wattage | Lamp Base | Input | Fitting Colour  | Size D x Depth | Cut Size D |
|-----------|-------------------|-----------|-------|-----------------|----------------|------------|
| F721/P    | MR16 LED 5-10W    | MR16      | 12V   | Stainless Steel | 97 x 110 mm    | 75 mm      |