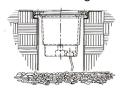

# LED216-V4 **Installation of Inground Lighting**

Please ensure any inground light fitting is insatlled with adequate drainage and exceess water does not accumulate beneath the fitting. Use some form of 10cm depth aggregate (gravel) for drainage.