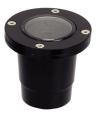

## F5010 F5050 F5060 F5062 **Uplight**

F5010

F5060 Stainless Steel

F5062 Stainless Steel

Solid brass die-cast

Optional Premount Ring For F5050

F5060/RPM+T F5060/SPM+T Optional Premount Ring For F5010, F5060

Description: Small outdoor uplight providing uplight providing an elegant and compact appearance. Flush glass lens prevents water residual

and dirt accumulation.

F5010-Aluminium; F5050-Solid brass die-cast; F5060, F5062-316 Grade Stainless steel; Tempered Glass lens Material:

MR16 Lamp Base:

| Item Code | Max. Lamp Wattage | Input | Fitting Colour  | Size DxH                  | Cut Size D |
|-----------|-------------------|-------|-----------------|---------------------------|------------|
| F5010     | MR16 LED 5-10W    | 12V   | Black           | 98 x 100 mm               | 75 mm      |
| F5050     | MR16 LED 5-10W    |       | Brass           | 98 x 100 mm               | 75 mm      |
| F5060/316 | MR16 LED 5-10W    |       | Stainless Steel | 97 x 100 mm               | 75 mm      |
| F5062/316 | MR16 LED 5-10W    |       | Stainless Steel | 97(L) x 97(W) x 100(H) mm | 75 mm      |