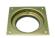

## F5010 F5050 F5060 F5062 **Uplight**

F5010

F5060 Stainless Steel

F5062 Stainless Steel

Solid brass die-cast

Optional Premount Ring For F5050

F5060/RPM+T F5060/SPM+T Optional Premount Ring For F5010, F5060

Description: Small outdoor uplight providing uplight providing an elegant and compact appearance. Flush glass lens prevents water residual

and dirt accumulation.

F5010-Aluminium; F5050-Solid brass die-cast; F5060, F5062-316 Grade Stainless steel; Tempered Glass lens Material:

MR16 Lamp Base:

| Item Code | Max. Lamp Wattage | Input | Fitting Colour  | Size DxH                  | Cut Size D |
|-----------|-------------------|-------|-----------------|---------------------------|------------|
| F5010     | MR16 LED 5-10W    | 12V   | Black           | 98 x 100 mm               | 75 mm      |
| F5050     | MR16 LED 5-10W    |       | Brass           | 98 x 100 mm               | 75 mm      |
| F5060/316 | MR16 LED 5-10W    |       | Stainless Steel | 97 x 100 mm               | 75 mm      |
| F5062/316 | MR16 LED 5-10W    |       | Stainless Steel | 97(L) x 97(W) x 100(H) mm | 75 mm      |