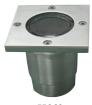

## F5010 F5050 F5060 F5062 **Uplight**

F5010

F5060 Stainless Steel

F5062 Stainless Steel

Solid brass die-cast

Optional Premount Ring For F5050

F5060/RPM+T F5060/SPM+T Optional Premount Ring For F5010, F5060

Description: Small outdoor uplight providing uplight providing an elegant and compact appearance. Flush glass lens prevents water residual

and dirt accumulation.

F5010-Aluminium; F5050-Solid brass die-cast; F5060, F5062-316 Grade Stainless steel; Tempered Glass lens Material:

MR16 Lamp Base:

| Item Code | Max. Lamp Wattage | Input | Fitting Colour  | Size DxH                  | Cut Size D |
|-----------|-------------------|-------|-----------------|---------------------------|------------|
| F5010     | MR16 LED 5-10W    | 12V   | Black           | 98 x 100 mm               | 75 mm      |
| F5050     | MR16 LED 5-10W    |       | Brass           | 98 x 100 mm               | 75 mm      |
| F5060/316 | MR16 LED 5-10W    |       | Stainless Steel | 97 x 100 mm               | 75 mm      |
| F5062/316 | MR16 LED 5-10W    |       | Stainless Steel | 97(L) x 97(W) x 100(H) mm | 75 mm      |