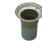

## F5010 F5050 F5060 F5062 **Uplight**

F5010

F5060 Stainless Steel

F5062 Stainless Steel

Solid brass die-cast

Optional Premount Ring For F5050

F5060/RPM+T F5060/SPM+T Optional Premount Ring For F5010, F5060

Description: Small outdoor uplight providing uplight providing an elegant and compact appearance. Flush glass lens prevents water residual

and dirt accumulation.

F5010-Aluminium; F5050-Solid brass die-cast; F5060, F5062-316 Grade Stainless steel; Tempered Glass lens Material:

MR16 Lamp Base:

| Item Code | Max. Lamp Wattage | Input | Fitting Colour  | Size DxH                  | Cut Size D |
|-----------|-------------------|-------|-----------------|---------------------------|------------|
| F5010     | MR16 LED 5-10W    | 12V   | Black           | 98 x 100 mm               | 75 mm      |
| F5050     | MR16 LED 5-10W    |       | Brass           | 98 x 100 mm               | 75 mm      |
| F5060/316 | MR16 LED 5-10W    |       | Stainless Steel | 97 x 100 mm               | 75 mm      |
| F5062/316 | MR16 LED 5-10W    |       | Stainless Steel | 97(L) x 97(W) x 100(H) mm | 75 mm      |