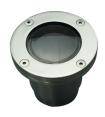

## F5010 F5050 F5060 F5062 **Uplight**

F5010

F5060 Stainless Steel

F5062 Stainless Steel

Solid brass die-cast

Optional Premount Ring For F5050

F5060/RPM+T F5060/SPM+T Optional Premount Ring For F5010, F5060

Description: Small outdoor uplight providing uplight providing an elegant and compact appearance. Flush glass lens prevents water residual

and dirt accumulation.

F5010-Aluminium; F5050-Solid brass die-cast; F5060, F5062-316 Grade Stainless steel; Tempered Glass lens Material:

MR16 Lamp Base:

| Item Code | Max. Lamp Wattage | Input | Fitting Colour  | Size DxH                  | Cut Size D |
|-----------|-------------------|-------|-----------------|---------------------------|------------|
| F5010     | MR16 LED 5-10W    | 12V   | Black           | 98 x 100 mm               | 75 mm      |
| F5050     | MR16 LED 5-10W    |       | Brass           | 98 x 100 mm               | 75 mm      |
| F5060/316 | MR16 LED 5-10W    |       | Stainless Steel | 97 x 100 mm               | 75 mm      |
| F5062/316 | MR16 LED 5-10W    |       | Stainless Steel | 97(L) x 97(W) x 100(H) mm | 75 mm      |