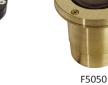

## F5010 F5050 F5060 F5062 **Uplight**

F5010

F5060 Stainless Steel

F5062 Stainless Steel

Solid brass die-cast

Optional Premount Ring For F5050

F5060/RPM+T F5060/SPM+T Optional Premount Ring For F5010, F5060

Description: Small outdoor uplight providing uplight providing an elegant and compact appearance. Flush glass lens prevents water residual

and dirt accumulation.

F5010-Aluminium; F5050-Solid brass die-cast; F5060, F5062-316 Grade Stainless steel; Tempered Glass lens Material:

MR16 Lamp Base:

| Item Code | Max. Lamp Wattage | Input | Fitting Colour  | Size DxH                  | Cut Size D |
|-----------|-------------------|-------|-----------------|---------------------------|------------|
| F5010     | MR16 LED 5-10W    | 12V   | Black           | 98 x 100 mm               | 75 mm      |
| F5050     | MR16 LED 5-10W    |       | Brass           | 98 x 100 mm               | 75 mm      |
| F5060/316 | MR16 LED 5-10W    |       | Stainless Steel | 97 x 100 mm               | 75 mm      |
| F5062/316 | MR16 LED 5-10W    |       | Stainless Steel | 97(L) x 97(W) x 100(H) mm | 75 mm      |