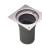

## F5010 F5050 F5060 F5062 **Uplight**

F5010

F5060 Stainless Steel

F5062 Stainless Steel

Solid brass die-cast

Optional Premount Ring For F5050

F5060/RPM+T F5060/SPM+T Optional Premount Ring For F5010, F5060

Description: Small outdoor uplight providing uplight providing an elegant and compact appearance. Flush glass lens prevents water residual

and dirt accumulation.

F5010-Aluminium; F5050-Solid brass die-cast; F5060, F5062-316 Grade Stainless steel; Tempered Glass lens Material:

MR16 Lamp Base:

| Item Code | Max. Lamp Wattage | Input | Fitting Colour  | Size DxH                  | Cut Size D |
|-----------|-------------------|-------|-----------------|---------------------------|------------|
| F5010     | MR16 LED 5-10W    | 12V   | Black           | 98 x 100 mm               | 75 mm      |
| F5050     | MR16 LED 5-10W    |       | Brass           | 98 x 100 mm               | 75 mm      |
| F5060/316 | MR16 LED 5-10W    |       | Stainless Steel | 97 x 100 mm               | 75 mm      |
| F5062/316 | MR16 LED 5-10W    |       | Stainless Steel | 97(L) x 97(W) x 100(H) mm | 75 mm      |