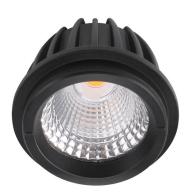

## **MOD006 6W Eco-friendly LED Module**

Eco-friendly LED technology along with energy saving and low maintenance cost. Specific thermal management guarantees a long lifespan. Precise optical technology creates smooth light distribution and high performance. Full range of color temperature Description:

and beam angle to build different atmospheres. Compatible with most fittings taht take conventional halogen lamps. No UV or IR radiation. Symmetrical and smooth light distribution for highlighting artworks whether in museums, exhibitions, art galleries,

showrooms, residences and commercial applications.

СОВ LED Type: Enclosable: Yes

Dimmable: Yes, if used with Dimmable Driver

Include Driver:

| Item Code    | Wattage | Input      | Lumen Output | Beam Angle | Colour Temperature | Size       |
|--------------|---------|------------|--------------|------------|--------------------|------------|
| MOD006-4K-50 | 6W      | 350mA, 17V | 700 Lm       | 50°        | 4000K              | 50 x 40 mm |
| MOD006-3K-50 | 6W      | 350mA, 17V | 720 Lm       | 50°        | 3000K              | 50 x 40 mm |