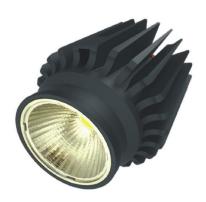

## MOD20/55 IP65 20W Module with Driver and Flex & Plug

Description: IP65 20W LED Module suitable for downlights and spotlights. Complete with Flex & Plug.

LED Type: СОВ Material:

Dimmable: Yes, if used with dimmable driver

Include Driver: Yes, non-dimmable driver

| P  | CF |
|----|----|
| 65 | 8  |

| Item Code   | Wattage | Input      | Lumen Output | Beam Angle | Colour Temperature | Fitting Colour | Size D x L |
|-------------|---------|------------|--------------|------------|--------------------|----------------|------------|
| MOD20/55-3K | 20W     | 500mA, 42V | 2000 Lm      | 55°        | 3000K              | Black          | 50 x 96 mm |
| MOD20/55-4K | 20W     | 500mA, 42V | 2060 Lm      | 55°        | 4000K              | Black          | 50 x 96 mm |