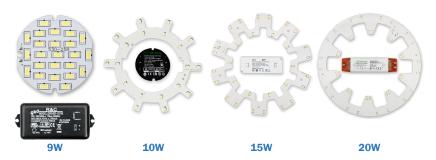

## PA-MOD-E LED Module Plates with Drivers

Description: LED Module Plates with Drivers

Material: Aluminium
Dimmable: Optional
Include Driver: Yes

| Item Code    | Wattage | Input | Lumen Output      | Beam Angle | Colour Temperature | Size D                                             |
|--------------|---------|-------|-------------------|------------|--------------------|----------------------------------------------------|
| PA-MOD-E-9W  | 9W      | 700mA | 1100 Lm / 1000 Lm | 120°       | 3000K / 6000K      | 78 mm                                              |
| PA-MOD-E-10W | 10W     | 700mA | 1100 Lm / 1200 Lm | 120°       | 3000K / 6000K      | Outter Ring Size: 162 mm ; Inner Ring Size: 90 mm  |
| PA-MOD-E-15W | 15W     | 700mA | 1700 Lm / 1800 Lm | 120°       | 3000K / 6000K      | Outter Ring Size: 225 mm ; Inner Ring Size: 130 mm |
| PA-MOD-E-20W | 20W     | 700mA | 2300 lm / 2400 Lm | 120°       | 3000K / 6000K      | Outter Ring Size: 272 mm : Inner Ring Size: 165 mm |