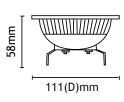

## **LEDAR111WW-COB** 17W Non-Dimmable AR111 Lamp

Enclosable: No Lamp Base: AR111 Dimmable: No No. of Chips: 1 PC

\*Compatible with some, not all electronic transformers. 12V DC preferred.

| Item Code      | Wattage | Input     | Lumen Output | Lumen Efficiency | Beam Angle | Colour Temperature | Size D x L  |
|----------------|---------|-----------|--------------|------------------|------------|--------------------|-------------|
| LEDAR111WW-COB | 17W     | 12V AC/DC | 1000 Lm      | 58 Lm / W        | 14°        | 2700K              | 111 x 58 mm |