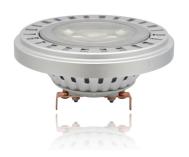

## **LEDAR111WW-COB** 17W Non-Dimmable AR111 Lamp

Enclosable: No Lamp Base: AR111 Dimmable: No No. of Chips: 1 PC

\*Compatible with some, not all electronic transformers. 12V DC preferred.

| Item Code      | Wattage | Input     | Lumen Output | Lumen Efficiency | Beam Angle | Colour Temperature | Size D x L  |
|----------------|---------|-----------|--------------|------------------|------------|--------------------|-------------|
| LEDAR111WW-COB | 17W     | 12V AC/DC | 1000 Lm      | 58 Lm / W        | 14°        | 2700K              | 111 x 58 mm |