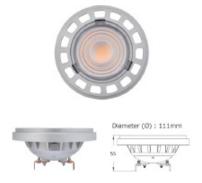

## LEDAR111CCU-32 LEDAR111CCU-48 20W 700mA LED Lamp

Enclosable: No Lamp Base: AR111 Dimmable: Yes, if used with dimmable driver

\*Recommended driver: LEDDR26700DTN (Dimmable) or LEDDR24700OSRAM

| Item Code      | Wattage | Input | Lumen Output                       | Beam Angle | Colour Temperature      | Size D x L  |
|----------------|---------|-------|------------------------------------|------------|-------------------------|-------------|
| LEDAR111CCU-32 | 20W     | 700mA | 1700 Lm (5000K)<br>1600 Lm (3000K) | 32°        | 5000K<br>4000K<br>3000K | 111 x 55 mm |
| LEDAR111CCU-48 | 20W     | 700mA |                                    | 48°        |                         | 111 x 55 mm |