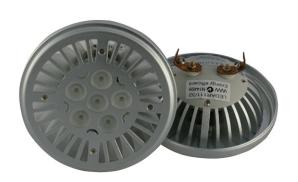

## LEDAR111CCU15 15W 700mA LED Lamp

Enclosable: No Lamp Base: AR111

Dimmable: Yes, if used with dimmable driver

## \*Recommended driver: LEDDR24700DT (dimmable)

| Item Code       | Wattage | Input | Lumen Output | Lumen Efficiency | Beam Angle | Colour Temperature | Size D x L  |
|-----------------|---------|-------|--------------|------------------|------------|--------------------|-------------|
| LEDAR111CCU15CW | 15W     | 700mA | 650 Lm       | 100 Lm / W       | 32°        | 5000K              | 111 x 58 mm |
| LEDAR111CCU15WW | 15W     | 700mA | 484 Lm       | 90 Lm / W        | 32°        | 3000K              | 111 x 58 mm |