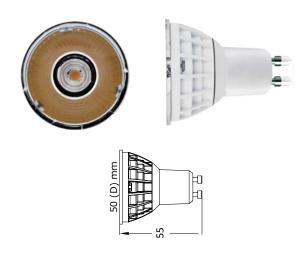

## LEDGU1010W-SHC Narrow Beam High CRI 10W GU10 LED Lamp

LED Type: Luminus Enclosable: No GU10 Lamp Base: Dimmable: No

1PCS

No. of Chips:

| Item Code       | Wattage | Input | Candela | Lumen Output | Beam Angle | CRI | Colour Temperature | Size D x L |
|-----------------|---------|-------|---------|--------------|------------|-----|--------------------|------------|
| LEDGU1010WCWSHC | 10W     | 240V  | 4055    | 470 Lm       | 13°        | 90  | 5000K              | 50 x 55 mm |
| LEDGU1010WNWSHC | 10W     | 240V  | 4055    | 430 Lm       | 13°        | 90  | 4000K              | 50 x 55 mm |
| LEDGU1010WXWSHC | 10W     | 240V  | 3555    | 340 Lm       | 13°        | 95  | 2700K              | 50 x 55 mm |