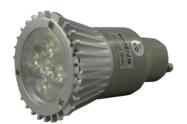

## LEDGU105WHP LEDGU106WHP Small Beam High Power Lamp

LEDGU105WHP

LEDGU106WHP

Enclosable: No
Lamp Base: GU10
Dimmable: 5W - No

6W - Dimmable available

| Item Code        | Wattage | Input | Lumen Output | Lumen Efficiency | Beam Angle | Colour Temperature | Size D x L |
|------------------|---------|-------|--------------|------------------|------------|--------------------|------------|
| LEDGU105WHPCW    | 5W      | 240V  | 220 Lm       | 54.9 Lm / W      | 26°        | 5700K              | 50 x 68 mm |
| LEDGU105WHPWW    | 5W      | 240V  | 157 Lm       | 39.2 Lm / W      | 26°        | 3000K              | 50 x 68 mm |
| LEDGU106WHPCW(D) | 6W      | 240V  | 309 Lm       | 72 Lm / W        | 25°        | 5700K              | 50 x 72 mm |
| LEDGU106WHPWW(D) | 6W      | 240V  | 287 Lm       | 53.9 Lm / W      | 25°        | 3000K              | 50 x 72 mm |