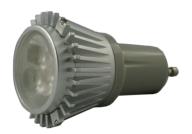

## LEDGU105WHP LEDGU106WHP Small Beam High Power Lamp

LEDGU105WHP

LEDGU106WHP

Enclosable: No
Lamp Base: GU10
Dimmable: 5W - No

6W - Dimmable available

| Item Code        | Wattage | Input | Lumen Output | Lumen Efficiency | Beam Angle | Colour Temperature | Size D x L |
|------------------|---------|-------|--------------|------------------|------------|--------------------|------------|
| LEDGU105WHPCW    | 5W      | 240V  | 220 Lm       | 54.9 Lm / W      | 26°        | 5700K              | 50 x 68 mm |
| LEDGU105WHPWW    | 5W      | 240V  | 157 Lm       | 39.2 Lm / W      | 26°        | 3000K              | 50 x 68 mm |
| LEDGU106WHPCW(D) | 6W      | 240V  | 309 Lm       | 72 Lm / W        | 25°        | 5700K              | 50 x 72 mm |
| LEDGU106WHPWW(D) | 6W      | 240V  | 287 Lm       | 53.9 Lm / W      | 25°        | 3000K              | 50 x 72 mm |