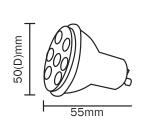

## LEDGU108W-B **8W Dimmable Economic GU10**

Enclosable: No GU10 Lamp Base: Dimmable: Yes No. of Chips: 7 PCS

| Item Code    | Wattage  | Input   | Lumen Output | Beam Angle | Lumen Efficiency | Colour Temperature | Size D x L |
|--------------|----------|---------|--------------|------------|------------------|--------------------|------------|
| LEDGU108W4KB | 8W ± 10% | 240V AC | 530 Lm       | 40°        | 70 Lm / W        | 4000K Cool White   | 50 x 55 mm |
| LEDGU108W3KB | 8W ± 10% | 240V AC | 500 Lm       | 40°        | 65 Lm / W        | 3000K Warm White   | 50 x 55 mm |