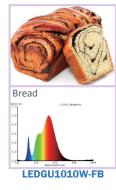

## LEDGU1010W-F Food Specailty GU10 LED Lamp

Descriptions:

Depending on the variant of lamp, wavelengths of light are specially geared towards certain food types: such as fish, meat, bread and vegetables. Food goods will appear more fresh and inviting due to enhancing and highlighting the natural colours.

Lamp Base: GU10
Dimmable: Yes
No. of Chips: 8 PCS

| Item Code     | Food Type      | Wattage | Beam Angle | Colour Temperature | Dimmable | Size D x L |
|---------------|----------------|---------|------------|--------------------|----------|------------|
| LEDGU1010W-FB | For Bread      | 10W     | 60°        | 3000K              | Yes      | 50 x 55 mm |
| LEDGU1010W-FF | For Fish       | 10W     | 60°        | 5000K              | Yes      | 50 x 55 mm |
| LEDGU1010W-FM | For Meat       | 10W     | 60°        | 3000K              | Yes      | 50 x 55 mm |
| LEDGU1010W-FV | For Vegetables | 10W     | 60°        | 4000K              | Yes      | 50 x 55 mm |