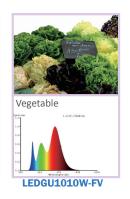

## LEDGU1010W-F Food Specailty GU10 LED Lamp

Descriptions:

Depending on the variant of lamp, wavelengths of light are specially geared towards certain food types: such as fish, meat, bread and vegetables. Food goods will appear more fresh and inviting due to enhancing and highlighting the natural colours.

Lamp Base: GU10
Dimmable: Yes
No. of Chips: 8 PCS

| Item Code     | Food Type      | Wattage | Beam Angle | Colour Temperature | Dimmable | Size D x L |
|---------------|----------------|---------|------------|--------------------|----------|------------|
| LEDGU1010W-FB | For Bread      | 10W     | 60°        | 3000K              | Yes      | 50 x 55 mm |
| LEDGU1010W-FF | For Fish       | 10W     | 60°        | 5000K              | Yes      | 50 x 55 mm |
| LEDGU1010W-FM | For Meat       | 10W     | 60°        | 3000K              | Yes      | 50 x 55 mm |
| LEDGU1010W-FV | For Vegetables | 10W     | 60°        | 4000K              | Yes      | 50 x 55 mm |