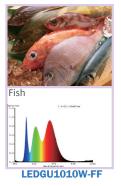

## LEDGU1010W-F Food Specailty GU10 LED Lamp

Descriptions:

Depending on the variant of lamp, wavelengths of light are specially geared towards certain food types: such as fish, meat, bread and vegetables. Food goods will appear more fresh and inviting due to enhancing and highlighting the natural colours.

Lamp Base: GU10
Dimmable: Yes
No. of Chips: 8 PCS

| Item Code     | Food Type      | Wattage | Beam Angle | Colour Temperature | Dimmable | Size D x L |
|---------------|----------------|---------|------------|--------------------|----------|------------|
| LEDGU1010W-FB | For Bread      | 10W     | 60°        | 3000K              | Yes      | 50 x 55 mm |
| LEDGU1010W-FF | For Fish       | 10W     | 60°        | 5000K              | Yes      | 50 x 55 mm |
| LEDGU1010W-FM | For Meat       | 10W     | 60°        | 3000K              | Yes      | 50 x 55 mm |
| LEDGU1010W-FV | For Vegetables | 10W     | 60°        | 4000K              | Yes      | 50 x 55 mm |