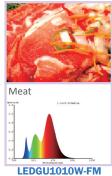

## LEDGU1010W-F Food Specailty GU10 LED Lamp

Descriptions:

Depending on the variant of lamp, wavelengths of light are specially geared towards certain food types: such as fish, meat, bread and vegetables. Food goods will appear more fresh and inviting due to enhancing and highlighting the natural colours.

Lamp Base: GU10
Dimmable: Yes
No. of Chips: 8 PCS

| Item Code     | Food Type      | Wattage | Beam Angle | Colour Temperature | Dimmable | Size D x L |
|---------------|----------------|---------|------------|--------------------|----------|------------|
| LEDGU1010W-FB | For Bread      | 10W     | 60°        | 3000K              | Yes      | 50 x 55 mm |
| LEDGU1010W-FF | For Fish       | 10W     | 60°        | 5000K              | Yes      | 50 x 55 mm |
| LEDGU1010W-FM | For Meat       | 10W     | 60°        | 3000K              | Yes      | 50 x 55 mm |
| LEDGU1010W-FV | For Vegetables | 10W     | 60°        | 4000K              | Yes      | 50 x 55 mm |