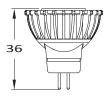

## LEDMR11-3WN Narrow Beam High Output 3.5W **MR11 Lamp**

Diameter (Ø): 35mm

Enclosable: No Lamp Base:

Dimmable: Yes, only 1:1 configuration with TM12VDC12W/TD

No. of Chips: 3 PC

| Item Code     | Wattage   | Input  | Lumen Output | Lumen Efficiency | Beam Angle | Colour Temperature | Size D x L |
|---------------|-----------|--------|--------------|------------------|------------|--------------------|------------|
| LEDMR11-3WWWN | 3.5W± 10% | 12V DC | 255 Lm       | 73 Lm / W        | 27°        | 3000K              | 35 x 36 mm |