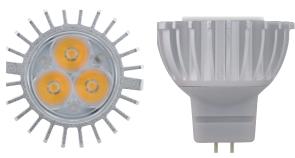

## LEDMR11-3WN Narrow Beam High Output 3.5W **MR11 Lamp**

Diameter (Ø): 35mm

Enclosable: No Lamp Base:

Dimmable: Yes, only 1:1 configuration with TM12VDC12W/TD

No. of Chips: 3 PC

| Item Code     | Wattage   | Input  | Lumen Output | Lumen Efficiency | Beam Angle | Colour Temperature | Size D x L |
|---------------|-----------|--------|--------------|------------------|------------|--------------------|------------|
| LEDMR11-3WWWN | 3.5W± 10% | 12V DC | 255 Lm       | 73 Lm / W        | 27°        | 3000K              | 35 x 36 mm |