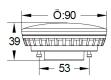

## LEDGX53-/8W 8.5W GX53 Based Lamp

Enclosable: No Lamp Base: GX53 Dimmable: No No. of Chips: 24 PCS

| Item Code    | Wattage    | Input   | Lumen Output | Lumen Efficiency | Beam Angle | Colour Temperature | Size D x L |
|--------------|------------|---------|--------------|------------------|------------|--------------------|------------|
| LEDGX53CW/8W | 8.5W ± 10% | 240V AC | 620 Lm       | 80 Lm / W        | 105°       | 5000K              | 90 x 39 mm |
| LEDGX53WW/8W | 8.5W ± 10% | 240V AC | 600 Lm       | 80 Lm / W        | 105°       | 3000K              | 90 x 39 mm |