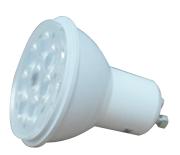

## **LEDGU1010W** 10W GU10 LED Lamp

Lamp Base: GU10

No. of Chips: 8 PCS

Dimmable: LEDGU1010W, LEDGU1010W-LGR, LEDGU1010W-TD: Yes

LEDGU1010W-TC: No

TC / TD GU10's can be enclosed due to unique thermal ramping TC/TD feature. Contact us for more information.

| Item Code     | Wattage | Lumen Output             | Beam      | сст                   | Lamp Colour | Enclosable | Size D x L |
|---------------|---------|--------------------------|-----------|-----------------------|-------------|------------|------------|
| LEDGU1010W    | 10W     | 600 Lm / 650 Lm / 700 Lm | 22° / 60° | 3000K / 4000K / 5700K | White       | No         | 50 x 55 mm |
| LEDGU1010W-GR | 10W     | 650 Lm                   | 22° / 60° | 4000K                 | Grey        | No         | 50 x 55 mm |
| LEDGU1010W-TC | 10W     | 600 Lm / 650 Lm / 700 Lm | 22° / 60° | 3000K / 4000K / 5700K | White       | Yes        | 50 x 55 mm |
| LEDGU1010W-TD | 10W     | 600 Lm / 600 Lm / 650 Lm | 22° / 60° | 2700K / 3000K / 4000K | White       | Yes        | 50 x 55 mm |